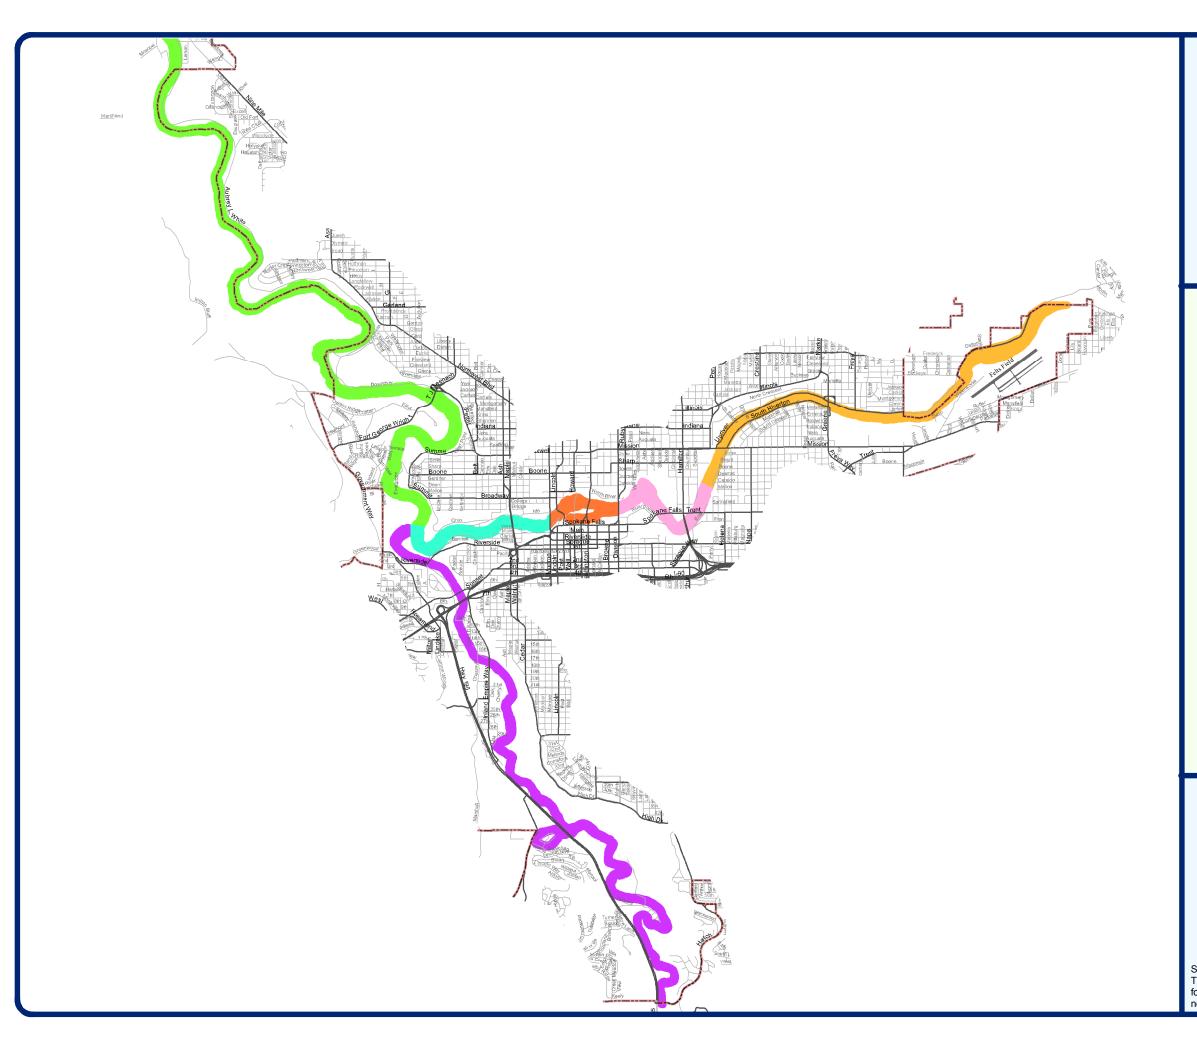

## **Shoreline Districts**

Legend

## **Shoreline Districts**

Campus / U-District

Downriver

Downtown

Great Gorge Park

Latah Creek

Upriver

City of Spokane

Source: GIS Date: 7/2008

THIS IS NOT A LEGAL DOCUMENT:

The information shown on this map is compiled from various sources and is subject to constant revision. Information shown on this map should not be used to determine the location of facilities in relationship property lines, section lines, roads, etc.

Shoreline jurisdiction boundaries depicted on this map are approximate. They have not been formally delineated or surveyed and are to be used for planning purposes only. Additional site-specific evaluation is needed to confirm/verify information shown on this map.