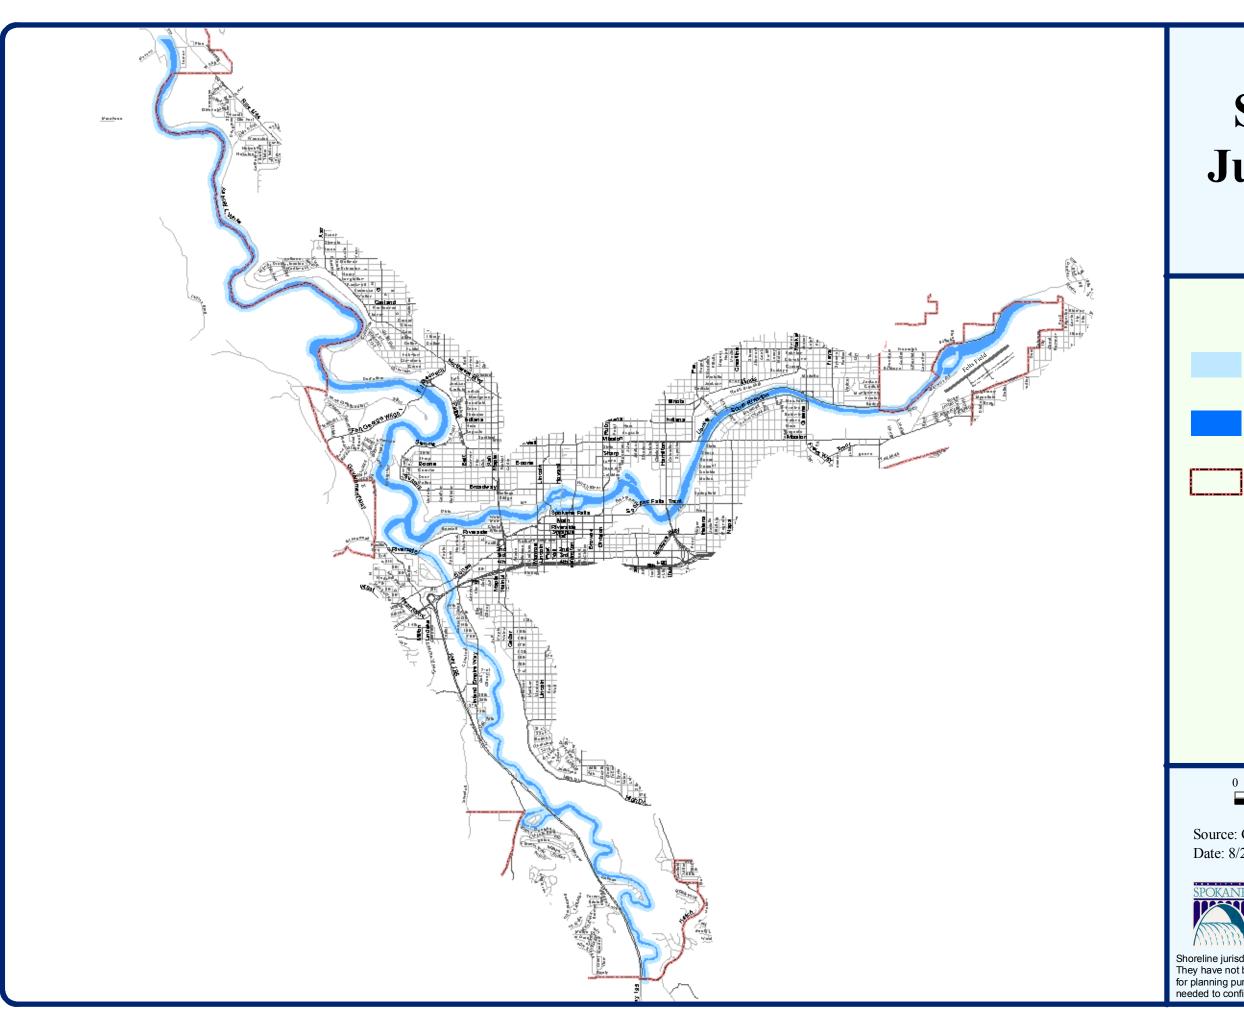

## **Shoreline** Jurisdiction

## Legend

City of Spokane

THIS IS NOT A LEGAL DOCUMENT:

The information shown on this map is compiled from various sources and is subject to constant revision. Information shown on this map should not be used to determine the location of facilities in relationship

property lines, section lines, roads, etc.

Shoreline jurisdiction boundaries depicted on this map are approximate. They have not been formally delineated or surveyed and are to be used for planning purposes only. Additional site-specific evaluation is needed to confirm/verify information shown on this map.